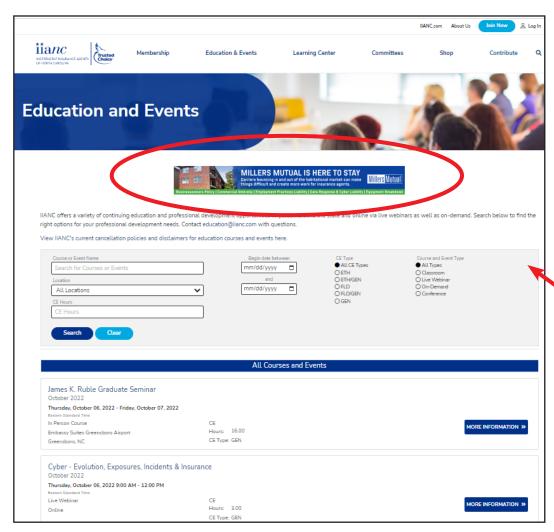

#### **Boost Visibility with Ads on IIANC.com:**

In 2022, we launched a new, SEO-optimized website that's more dynamic and user-friendly than ever before. Our site attracts approximately 5,000 visitors monthly, most of whom are actively registering for events, classes, or professional development programs. This makes it an ideal touchpoint for your business.

- Event Registration Pages: Place your ads where they matter most—on the very pages where visitors register for high-demand events and classes.
- High-Traffic Web Pages: Leverage display ads on popular pages to capture attention from our audience throughout their site journey.

With our enhanced SEO and steadily increasing web traffic, your brand will be prominently positioned to maximize reach and impact.

# 2025 IIANC.COM WEBSITE DISPLAY ADVERTISEMENTS

Our website, www.iianc.com, attracts approximately 5,000 visitors each month, with most visitors coming to register for an upcoming IIANC course or event. Your company has the opportunity to place ads directly on the registration pages for EVERY IIANC event and class. Whether users are signing up for a course, InsurEXPO, or even a free webinar, your advertisement will be prominently displayed—guaranteeing visibility at key touchpoints throughout their journey.